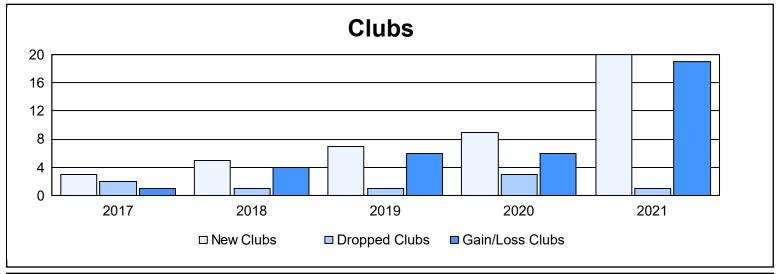

District M 1 As of June 2021 Cumulative

| Year      | New<br>Clubs | Dropped<br>Clubs | Gain/<br>Loss<br>Clubs | New<br>Members | Charter<br>Members | Reinstate<br>Members | Transfer<br>Members | Total<br>Member<br>Added | Total<br>Members<br>Dropped | Gain/<br>Loss<br>Members |
|-----------|--------------|------------------|------------------------|----------------|--------------------|----------------------|---------------------|--------------------------|-----------------------------|--------------------------|
| 2016-2017 | 3            | 2                | 1                      | 284            | 91                 | 4                    | 2                   | 381                      | 245                         | 136                      |
| 2017-2018 | 5            | 1                | 4                      | 281            | 134                | 12                   | 2                   | 429                      | 289                         | 140                      |
| 2018-2019 | 7            | 1                | 6                      | 188            | 166                | 3                    | 5                   | 362                      | 356                         | 6                        |
| 2019-2020 | 9            | 3                | 6                      | 146            | 197                | 28                   | 3                   | 374                      | 338                         | 36                       |
| 2020-2021 | 20           | 1                | 19                     | 283            | 394                | 32                   | 0                   | 709                      | 437                         | 272                      |
| Average   | 9            | 2                | 7                      | 236            | 196                | 16                   | 2                   | 451                      | 333                         | 118                      |